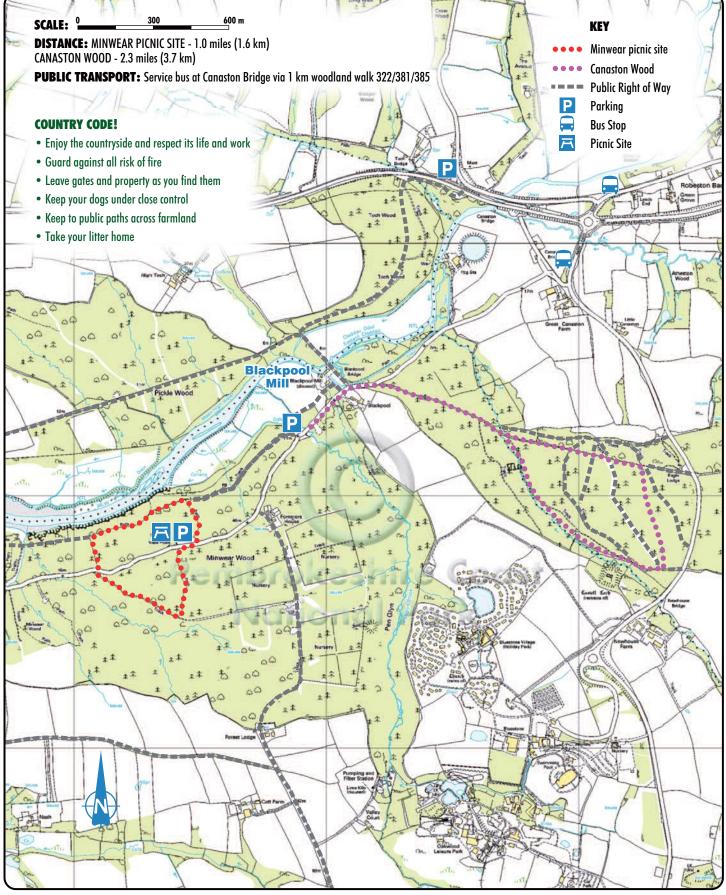

## **Minwear/Canaston Woods**

## **Short Walks**

**Public transport:** Service bus at Canaston Bridge via 1 km woodland walk 322/381/385.

Minwear picnic site

Distance: 1.0 miles (1.6 km)

**Grid ref:** SN053135

Character: Woodland paths, some

gradient.

No stiles. Steps down.

Walk down path at bottom right-hand corner of picnic area (signed 'Minwear Forest Walk'). Go down steps and, at bottom, turn left on to broad track. At waymark post to viewpoint on right, either turn right to viewpoint and retrace steps, or continue straight on though clearing, then back into woods. At fingerpost turn left and, when approaching road, look for path ahead on opposite side of road. Cross road and follow obvious path through woods, going gently uphill. At waymark post, the path turns left and soon left again, now downhill. At bottom, cross road back to picnic area.

**Canaston Wood** 

Distance: 2.3 miles (3.7 km)

**Grid ref:** SN071140

Character: Woodland tracks,

reasonably level.

No stiles or gates.

From car park, walk back to road, turn left and soon turn right on broad bridleway. Follow track and after crossing stream, going under track, take third signed path on right. Follow grassy path through younger trees and, when reaching more mature trees, look for signpost and turn right. At fork, bear left and keep following grassy path. At end turn left on to track, and turn left again on to road back to Blackpool Mill.